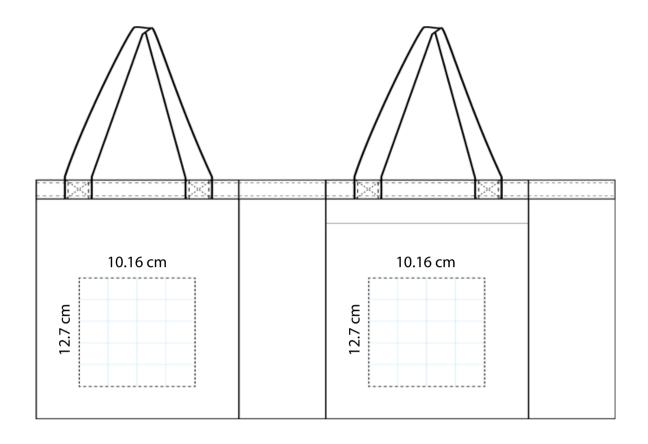

## **ORIENT**COLLECTION Code-OCBAB107

| Order No: Qty: Item Size: 18 (w) x 28 (h) with 8 cm gussets | Repeat order, New order Previous PO: | Sample Options:  Physical sample needed (extra 1week and AU\$65.00 cost)  Sample Image needed |
|-------------------------------------------------------------|--------------------------------------|-----------------------------------------------------------------------------------------------|
| Actual Print Size: 10.16 (w) x 12.7 (h) cm                  | Factory sample supplied              | No sample needed (Direct product from artwork approval)                                       |
| Item colour:                                                | Note:                                | Approved Alterations as marked                                                                |
| Print colour:                                               |                                      | Name:                                                                                         |
| Print sides:                                                |                                      | Company:                                                                                      |
|                                                             |                                      | Signed:                                                                                       |
| Maximum Print Area(s):                                      |                                      | Date:                                                                                         |