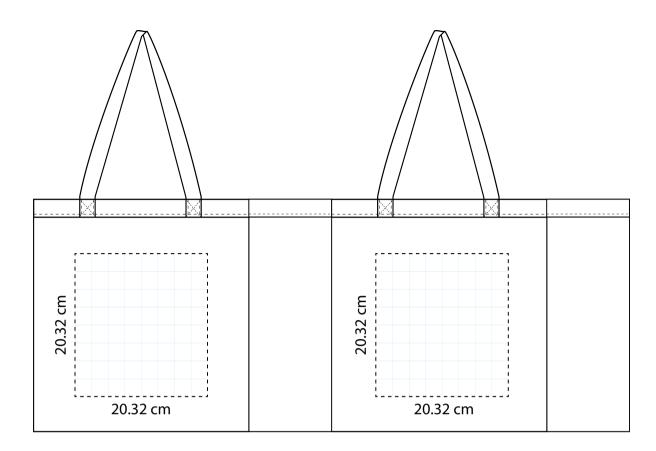

## **ORIENT**COLLECTION Code-OCBAB108

| Order No:<br>Qty:<br>Item Size: 33 (w) x 33 (h) with 13 cm gussets | Repeat order, New order<br>Previous PO: | Sample Options:  Physical sample needed (extra 1week and AU\$65.00 cost) Sample Image needed |
|--------------------------------------------------------------------|-----------------------------------------|----------------------------------------------------------------------------------------------|
| Actual Print Size: 20.32 (w) x 20.32 (h) cm                        | Factory sample supplied                 | No sample needed<br>(Direct product from artwork approval)                                   |
| Item colour:                                                       | Note:                                   | Approved Alterations as marked                                                               |
| Print colour:                                                      |                                         | Name:                                                                                        |
| Print sides:                                                       |                                         | Company:                                                                                     |
|                                                                    |                                         | Signed:                                                                                      |
| Maximum Print Area(s):                                             |                                         | Date:                                                                                        |