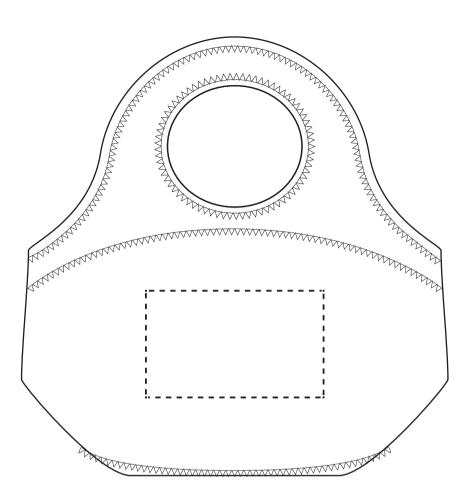

## **ORIENT**COLLECTION Code-OCBMS146

| Order No:<br>Qty:                                                          | Repeat order, New order<br>Previous PO: | Sample Options:<br>Physical sample needed<br>(extra 1week and AU\$65.00 cost)<br>Sample Image needed |
|----------------------------------------------------------------------------|-----------------------------------------|------------------------------------------------------------------------------------------------------|
| Item Size : 20(w) x 32(h) x 17(d) cm<br>Actual Print Size: 13(w) x 8(h) cm | Factory sample supplied                 | No sample needed (Direct product from artwork approval)                                              |
| Item colour:                                                               | Note:                                   | Approved Alterations as marked                                                                       |
| Print colour:                                                              |                                         | Name:                                                                                                |
| Print sides:                                                               |                                         | Company:                                                                                             |
| Maximum Print Area(s): 🗙                                                   |                                         | Signed:<br>Date:                                                                                     |
|                                                                            |                                         |                                                                                                      |