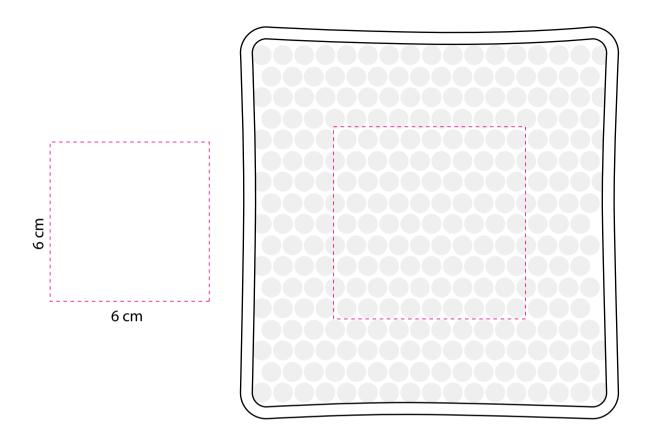

## **ORIENT**COLLECTION Code-OCO760: Square Gel Bead Hot/Cold Pack

| Order No:                           | Repeat order, New order Previous PO: | Sample Options:  Physical sample needed               |
|-------------------------------------|--------------------------------------|-------------------------------------------------------|
| Qty:                                |                                      | (extra 1week and AU\$65.00 cost)  Sample Image needed |
| Item Size: 10 (w) x 10 (h) cm       | Factory sample supplied              | ☐ No sample needed                                    |
| Actual Print Size: 6 (w) x 6 (h) cm |                                      | (Direct product from artwork approval)                |
| Item colour:                        | Note:                                | Approved Alterations as marked                        |
| Print colour:                       |                                      | Name:                                                 |
| Print sides:                        |                                      | Company:                                              |
|                                     |                                      | Signed:                                               |
| Maximum Print Area(s):              |                                      | Date:                                                 |