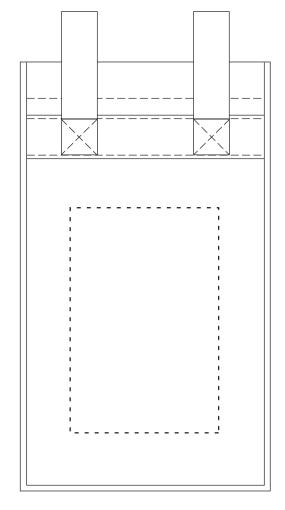

## **ORIENT**COLLECTION Code-OCWINETOTE4

| Order No:                                   | Repeat order, New order Previous PO: | Sample Options:  Physical sample needed                 |
|---------------------------------------------|--------------------------------------|---------------------------------------------------------|
| Qty:                                        |                                      | (extra 1week and AU\$65.00 cost)                        |
| Item Size: 18 (w) x 30 (h) x 17 (d)cm       |                                      | Sample Image needed                                     |
| Actual Print Size: 11.43 (w) x 16.51 (h) cm | Factory sample supplied              | No sample needed (Direct product from artwork approval) |
| Item colour:                                | Note:                                | Approved Alterations as marked                          |
| Print colour:                               |                                      | Name:                                                   |
| Print sides:                                |                                      | Company:                                                |
|                                             |                                      | Signed:                                                 |
| Maximum Print Area(s):                      |                                      | Date:                                                   |