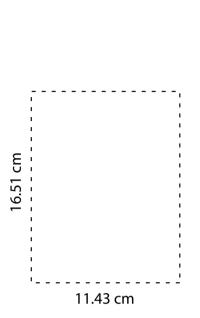

## **ORIENT**COLLECTION Code-OCWINETOTE4

| Order No:                                   | Repeat order, New order Previous PO: | Sample Options:  Physical sample needed                 |
|---------------------------------------------|--------------------------------------|---------------------------------------------------------|
| Qty:                                        |                                      | (extra 1week and AU\$65.00 cost)                        |
| Item Size: 18 (w) x 30 (h) x 17 (d)cm       |                                      | Sample Image needed                                     |
| Actual Print Size: 11.43 (w) x 16.51 (h) cm | Factory sample supplied              | No sample needed (Direct product from artwork approval) |
| Item colour:                                | Note:                                | Approved Alterations as marked                          |
| Print colour:                               |                                      | Name:                                                   |
| Print sides:                                |                                      | Company:                                                |
|                                             |                                      | Signed:                                                 |
| Maximum Print Area(s):                      |                                      | Date:                                                   |